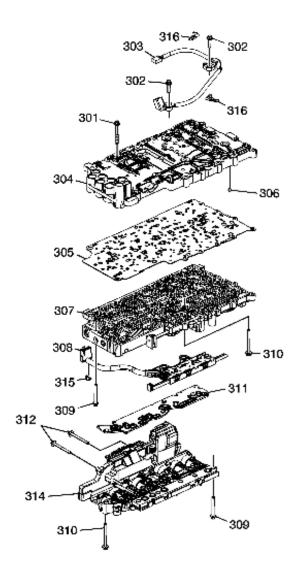

# Cause

This condition may be caused by an undersized hole or debris in the control valve body spacer plate (305).

# Correction

To correct this condition the control valve body spacer plate (305) must be replaced. The electrical connector seals (9, 10), fluid pump seals (18, 19), center support seal (20) and the filter plate assembly (311) should also be replaced. These parts are included in the filter plate kit listed below.

Changes to the control valve body spacer plate were implemented November 4, 2006 in transmission assemblies to prevent this condition.

Refer to the Control Valve Body Assembly Disassemble and Assemble procedures in the Unit Repair information of SI.