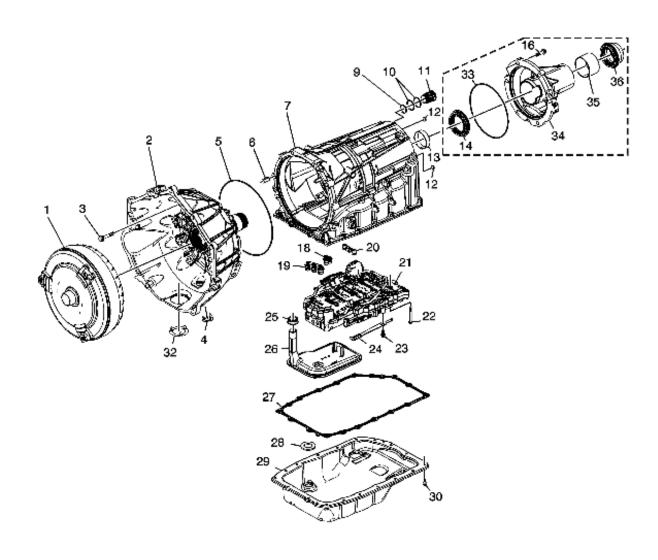

# Correction

To correct this condition the control valve body spacer plate (305) must be replaced. The electrical connector seals (9, 10), fluid pump seals (18, 19), center support seal (20) and the filter plate assembly (311) should also be replaced. These parts are included in the filter plate kit listed below.

Changes to the control valve body spacer plate were implemented November 4, 2006 in transmission assemblies to prevent this condition.

Refer to the Control Valve Body Assembly Disassemble and Assemble procedures in the Unit Repair information of SI.